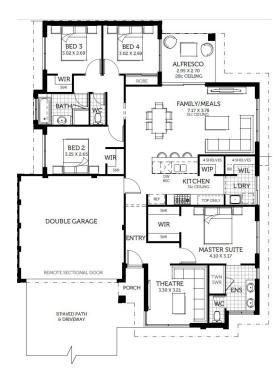

#### TBAsqm | 15m frontage

- Feature rendered front elevation & 30c ceilings
- 450x450 tiles in living area & quality carpets
- Window treatments
- Deluxe 900mm stainless steel kitchen appliances
- Essastone bench tops to kitchen
- LED lighting package
- Reverse Cycle air con with touch screen
- · Vitreous china basins throughout
- Pivot shower screen to ensuite & bathrooms