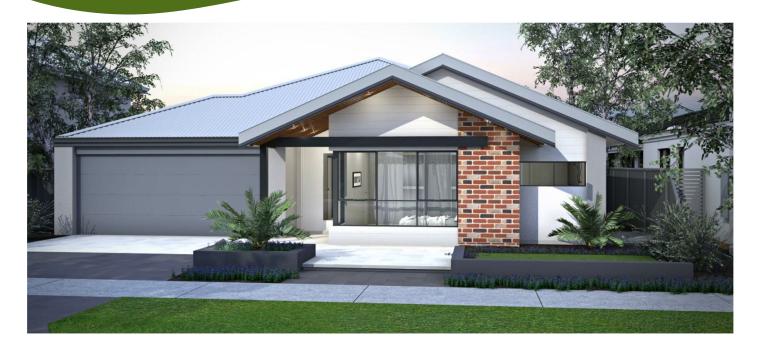

#### TBAsqm | 15m frontage

- Feature rendered front elevation & 30c ceilings
- 450x450 tiles in living area & quality carpets
- Window treatments
- Deluxe 900mm stainless steel kitchen appliances
- Essastone bench tops to kitchen
- LED lighting package
- Reverse Cycle air con with touch screen
- · Vitreous china basins throughout
- Pivot shower screen to ensuite & bathrooms