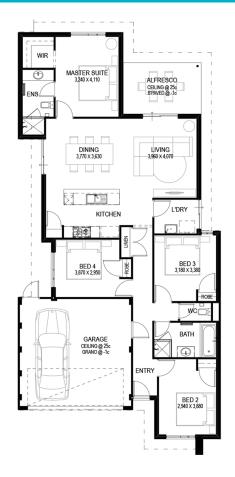

## Our exclusive package includes:

The Full Package Mt Henry from Commodore Homes is unbeatable value! Four bedrooms, two bathrooms, topped off with the Full Package of inclusions

- Fujitsu Ducted Reverse Cycle Air
- Premium Fisher and Paykel appliances!!!
- High Ceilings
- Essastone
- Premium tiling and carpets throughout
- · Architectural elevation features All included at no extra cost and you're backed by a lifetime structural warranty and the security of one of the nations biggest builders.