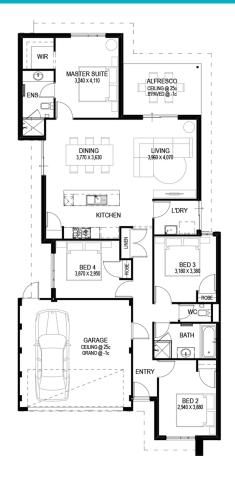

## Our exclusive package includes:

The Full Package Mt Henry from Commodore Homes is unbeatable value! Four bedrooms, two bathrooms, topped off with the Full Package of inclusions

- · Fujitsu Ducted Reverse Cycle Air
- Premium Fisher and Paykel appliances!!!
- High Ceilings
- Essastone
- Premium tiling and carpets throughout
- Architectural elevation features All included at no extra cost and you're backed by a lifetime structural warranty and the security of one of the nations biggest builders.

## **The Mt Henry**

\*See website and specific package for full terms and conditions. Price correct at time of printing. Images and landscaping are for illustrative purposes. FHOG discounted from price and non-first home buyers subject to different circumstances. Commodore Homes is not the owner of the land. The land is advertised by agreement between Commodore Homes and the land developer and/or vendor. Advertised price does not take include transfer duty, settlement costs and other settlement of the land fees. Provisional sum for site works included in price. BC 9769.