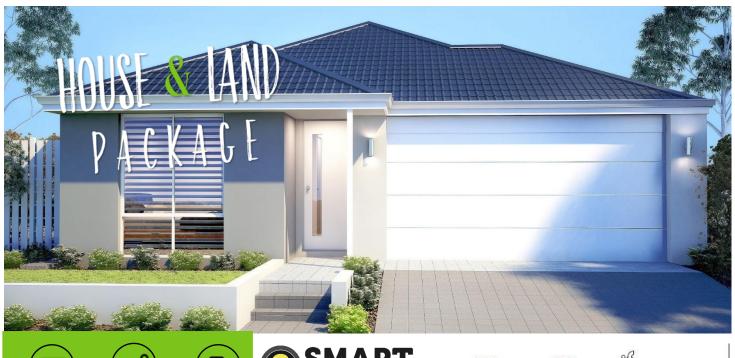

## Riverbank Private Estate, Southern River For 10.5m Lots

- Feature Rendered Front Elevation
- 3oc ceilings throughout
- 450 x 450 tiles in living area
- Quality carpets
- Window treatments
- Essastone bench tops to kitchen
- LED lighting package
- Reverse Cycle air con with touch screen
- Colorbond Roof Cover or Tiled Roof Cover
- Colorbond Gutters and Fascia
- Deluxe 900mm Stainless Steel Kitchen Appliances
- Vitreous China Basins Throughout
- Pivot Shower Screen to Ensuite and Bathrooms

\$342,990\*

ASK ABOUT OUR MONTHLY PROMOTION