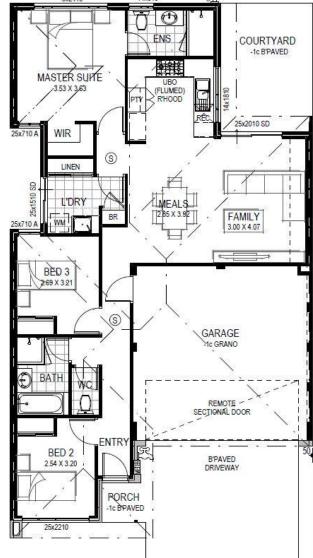

## Riverbank Private Estate, Southern River For 10.5m Lots

- Feature Rendered Front Elevation
- 3oc ceilings throughout
- 450 x 450 tiles in living area
- Quality carpets
- Window treatments
- Essastone bench tops to kitchen
- LED lighting package
- Reverse Cycle air con with touch screen
- Colorbond Roof Cover or Tiled Roof Cover
- Colorbond Gutters and Fascia
- Deluxe 900mm Stainless Steel Kitchen Appliances
- Vitreous China Basins Throughout
- Pivot Shower Screen to Ensuite and Bathrooms